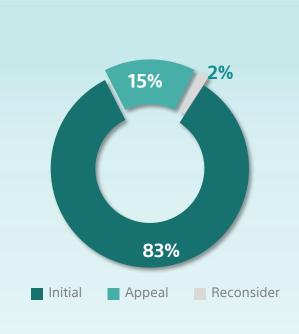

## **All Cases Report**

**Until Aug 2023** 

| Classification                  | Initial | Appeal | Reconsider | Total   |
|---------------------------------|---------|--------|------------|---------|
| Zakat                           | 38,729  | 9,759  | 1,694      | 50,182  |
| Income Tax                      | 3,362   | 989    | 96         | 4,447   |
| Withholding Tax                 | 1,929   | 791    | 81         | 2,801   |
| Mixed                           | 4,583   | 1,363  | 142        | 6,088   |
| VAT                             | 41,094  | 7,319  | 781        | 49,194  |
| Excise Tax                      | 737     | 227    | 16         | 980     |
| Real Estate Transactions<br>Tax | 1,279   | 184    | 26         | 1,489   |
| Punitive Custom                 | 42,149  | 3,893  | 319        | 46,361  |
| Administrative Customs          | 422     | 178    | 36         | 636     |
| Total                           | 134,284 | 24,703 | 3,191      | 162,178 |