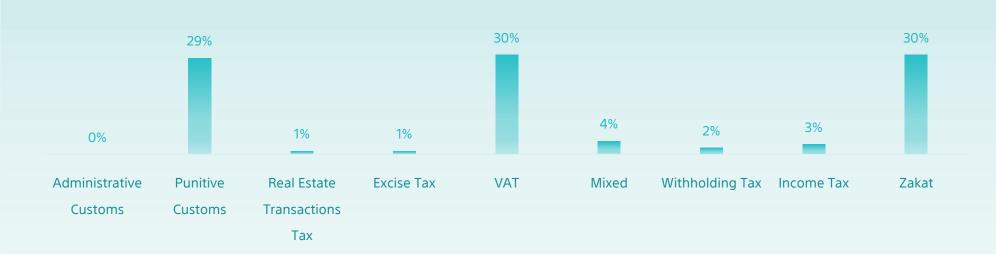

## **All Cases Report**

**Until Aug 2023** 

| Classification                  | Initial | Appeal | Reconsider | Total   |
|---------------------------------|---------|--------|------------|---------|
| Zakat                           | 38,729  | 9,759  | 1,694      | 50,182  |
| Income Tax                      | 3,362   | 989    | 96         | 4,447   |
| Withholding Tax                 | 1,929   | 791    | 81         | 2,801   |
| Mixed                           | 4,583   | 1,363  | 142        | 6,088   |
| VAT                             | 41,094  | 7,319  | 781        | 49,194  |
| Excise Tax                      | 737     | 227    | 16         | 980     |
| Real Estate Transactions<br>Tax | 1,279   | 184    | 26         | 1,489   |
| Punitive Custom                 | 42,149  | 3,893  | 319        | 46,361  |
| Administrative Customs          | 422     | 178    | 36         | 636     |
| Total                           | 134,284 | 24,703 | 3,191      | 162,178 |